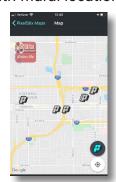

You'll see a **map**, with mural locations.

Drive to any of the murals on the Map and park your car where you and your audience have a good view. Begin and end wherever you're inspired to go.

Murals on the Map are paired, so that you can park once and enjoy two murals.