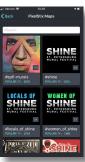

You'll see a **map**, with mural locations.

Drive to any of the murals on the Map and park your car where you and your audience have a good view. Begin and end wherever you're inspired to go.

Murals on the Map are paired, so that you can park once and enjoy two murals.